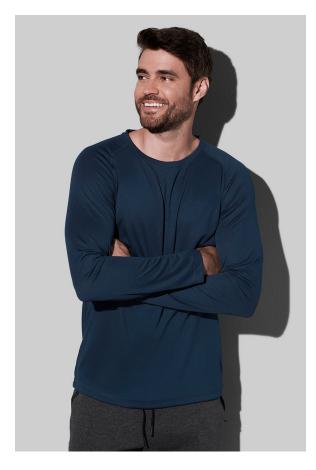

## ST8420 **ACTIVE 140 LONG SLEEVE**

Long sleeve for men

100% ACTIVE-DRY° polyester multifilament bird-eyelet mesh

S-2XL | 140 g/m<sup>2</sup> | Regular | 24 / carton

- **✓ LIGHT AND STRETCHY MESH FABRIC**
- **✓** RAGLAN SLEEVES
- **✓** GREAT MOISTURE-CONTROL
- **✔** NO LABEL IN COLLAR, TEAR-AWAY LABEL IN SIDE SEAM