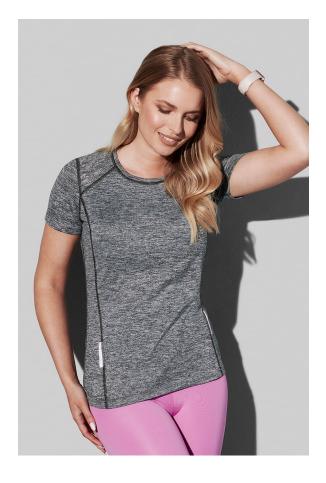

## ST8940 RECYCLED SPORTS-T REFLECT

Sports T-shirt for women

90% ACTIVE-DRY  $^{\circ}$  polyester (50% recycled), 10% elastane multifilament single jersey

S-XL | 190 g/m<sup>2</sup> | Fitted | 24 / carton

- ✓ ECO-FRIENDLY MATERIAL MADE FROM 4 RECYCLED PLASTIC BOTTLES
- **✓** SUPER SOFT FABRIC WITH GREAT MOISTURE-CONTROL
- **✔** REFLECTING TAPE ON FRONT AND BACK
- **✔** NO LABEL IN COLLAR, TEAR-AWAY LABEL IN SIDE SEAM