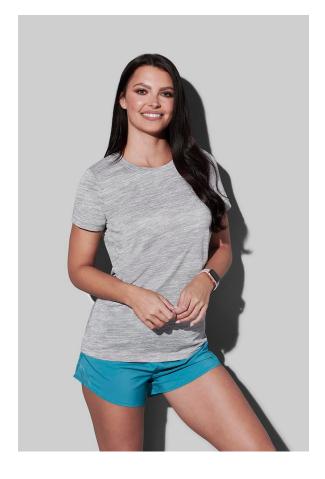

## ST8120 **INTENSE TECH**

Crew neck T-shirt for women

100% ACTIVE-DRY° polyester jacquard

S-XL | 140 g/m<sup>2</sup> | Fitted | 48 / carton

- **✓** HEATHERED LOOK
- **✔** BREATHABLE AND QUICK-DRYING
- **✔** NO LABEL IN COLLAR, TEAR-AWAY LABEL IN SIDE SEAM

| Size        | s  | М  | L  | XL |
|-------------|----|----|----|----|
| Length (cm) | 68 | 70 | 72 | 74 |
| Width (cm)  | 44 | 47 | 50 | 54 |

The stated sizes above are subject to standard tolerances.